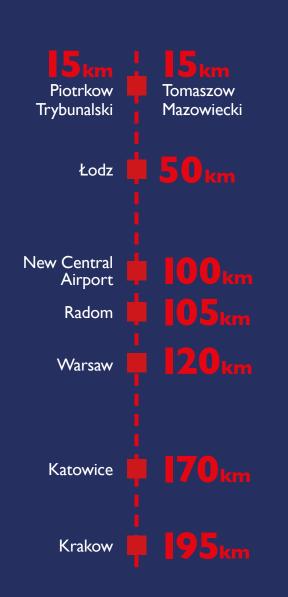

Suit** 



Total GLA over 150 000 sqm



Prominent visibility from the highway



Newly constructed road network





Frontier Park Central

# is prepared for immediate development

with all media, infrastructure and utilities required for industrial uses secured.



Technical, geotechnical and legal due diligence has been professionally undertaken confirming suitability for Big Box development.



# **MASTERPLAN**



### **USE:**

Logistics, Light Production, Services.



### **DEVELOPMENT PARAMETERS:**

Construction height – no restrictions.

Build Density: High build ratio to Green area.



# ENVIRONMENTAL IMPACT ASSESSMENT:

Positive Decision Awarded.



## **DEVELOPMENT RESTRICTIONS:**

No pollutant industrial production.

100 m set back build line from \$8 Highway.

# **DISTANCES**





# SITE DEVELOPMENT SCHEME

with a possibility of further development or size configurations.





# SUGGESTED BUILDING **SPECIFICATION** D A 27 94 166 Docks TIR parking 24 73 130 Car parking 30 63 70 250 Offices 800 1300 2 700 4 000 area Warehouse 24 000 51 000 70 000 112 500

# UTILITIES

Site benefits from direct access to all utilities.



### ELECTRICITY

7,65 MW from on site station
(7,65 MW of basic electrical power supply
+ separate 7,65 MW of backup electrical power supply)



#### GAS

Up to 1,000 m<sup>3</sup>/h



#### WATER

Public network in place



### SEWAGE

Public network in place



### STORM WATER

Public network in place



### INTERNE

Fiber optics connection point available at the site border





### CONTACT DETAILS:

noel@frontier-estates-europe.com john.palmer