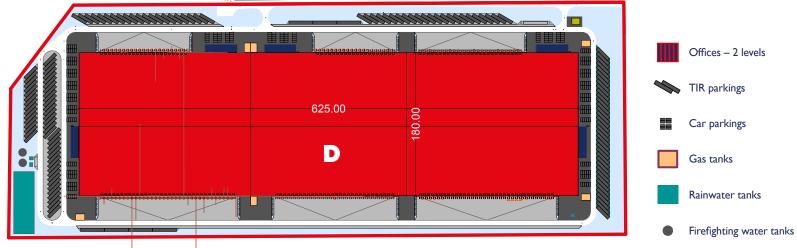

# SITE DEVELOPMENT SCHEME

with a possibility of further development or size configurations.

# SUGGESTED BUILDING **SPECIFICATION** D A 27 94 166 Docks TIR parking 24 73 130 Car parking 30 63 70 250 Offices 800 1300 2 700 4 000 area Warehouse 24 000 51 000 70 000 112 500