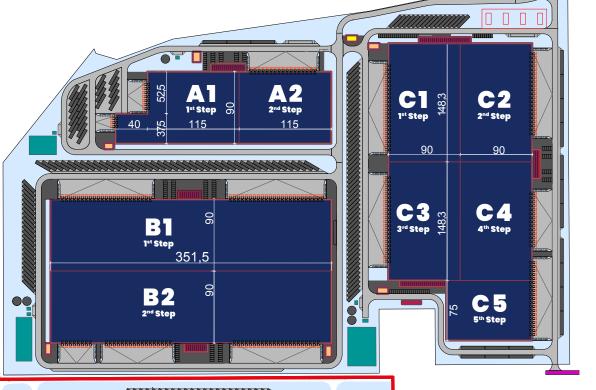

# **MASTERPLAN**

# SITE DEVELOPMENT SCHEME

with a possibility of further development or size configurations.

# SUGGESTED BUILDING **SPECIFICATION** D A 27 94 166 Docks TIR parking 24 73 130 Car parking 30 63 70 250 Offices 800 1300 2 700 4 000 area Warehouse 24 000 51 000 70 000 112 500