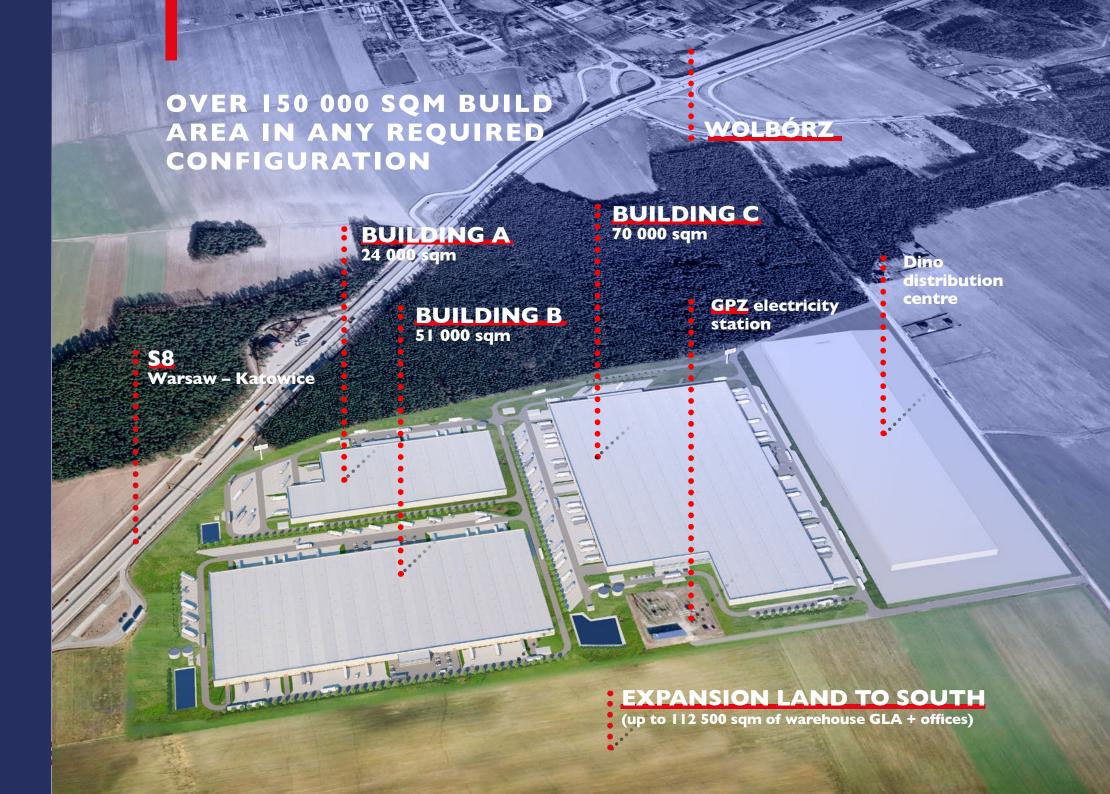

# LOCATION

Industrial & Logistics development site in central Poland

# **ATTRIBUTES**

30/50 hectares

**Production / logistics** 

**Build to Suit** 

Total GLA over 150 000 sqm

Prominent visibility from the highway

Newly constructed road network

Frontier Park Central

# **MASTERPLAN**

# SITE DEVELOPMENT SCHEME

with a possibility of further development or size configurations.