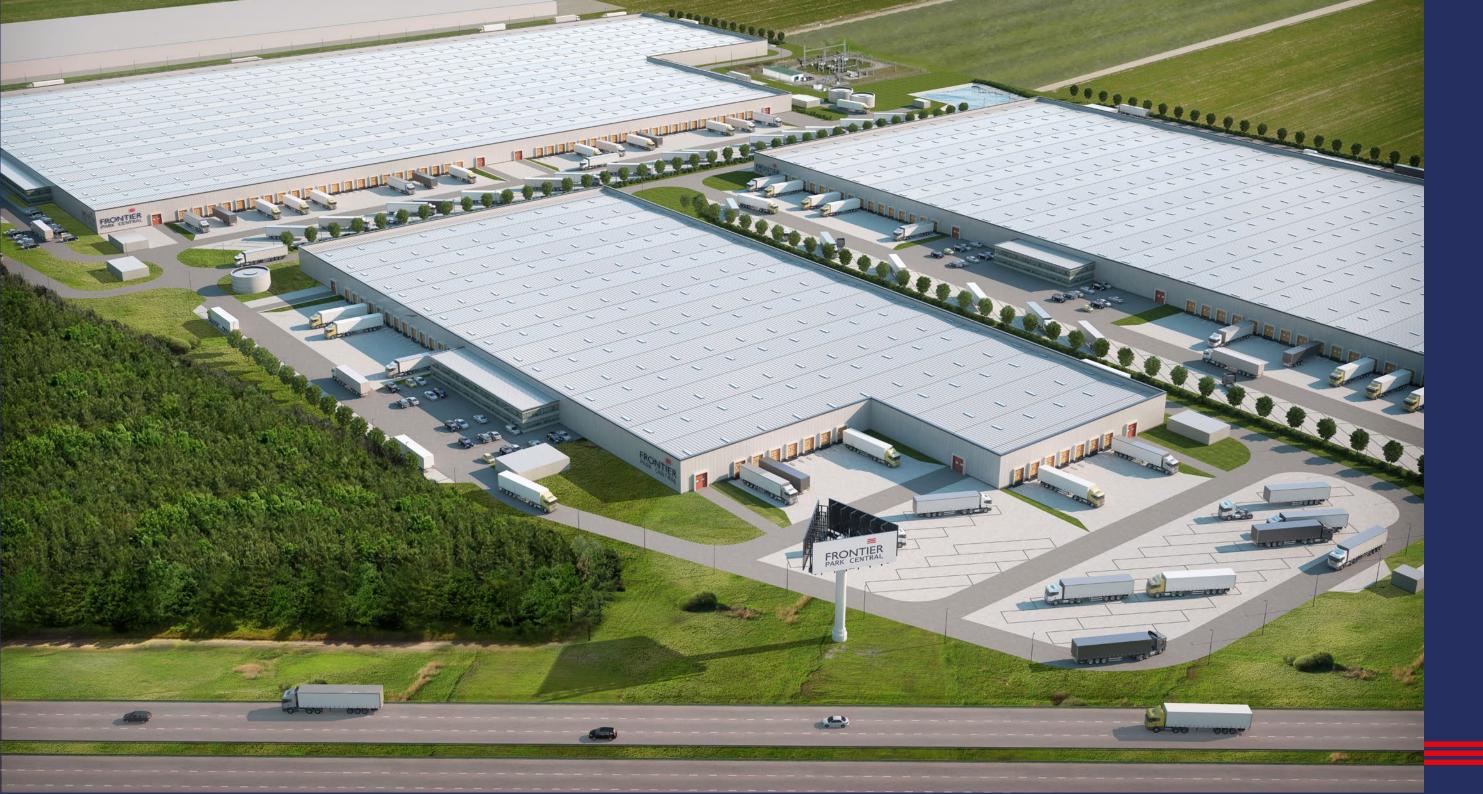

# FRONTIER PARK CENTRAL

INDUSTRIAL FACILITIES LOGISTIC UNITS

FRONTIER

frontier-estates-europe.com

# **ATTRIBUTES**

30/50 hectares

**Production / logistics** 

**Build to Suit** 

Total GLA over 150 000 sqm

Prominent visibility from the highway

Newly constructed road network

Frontier Park Central

# is prepared for immediate development

with all media, infrastructure and utilities required for industrial uses secured.

Technical, geotechnical and legal due diligence has been professionally undertaken confirming suitability for Big Box development.