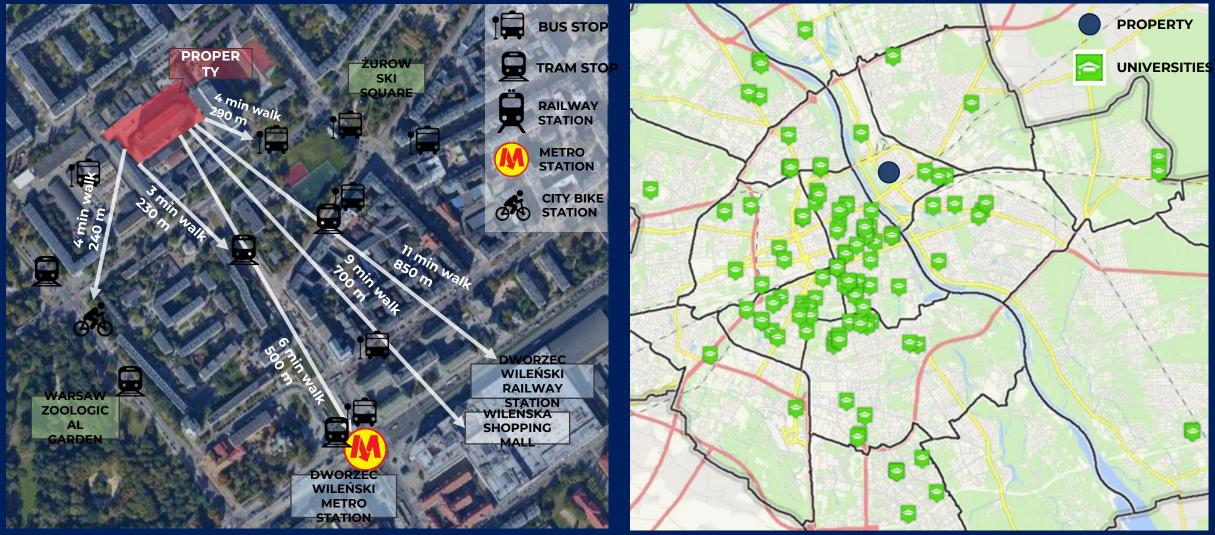

#### LOCATION

• The property is located at Borowskiego Street in the Praga North district with convenient access to public transport.

Availability of universities

FRONTIER

Public transportation accessibility

SOURSE: FRONTIER ESTATES ANALYSIS BASED ON UM WARSZAWA WEBSITE