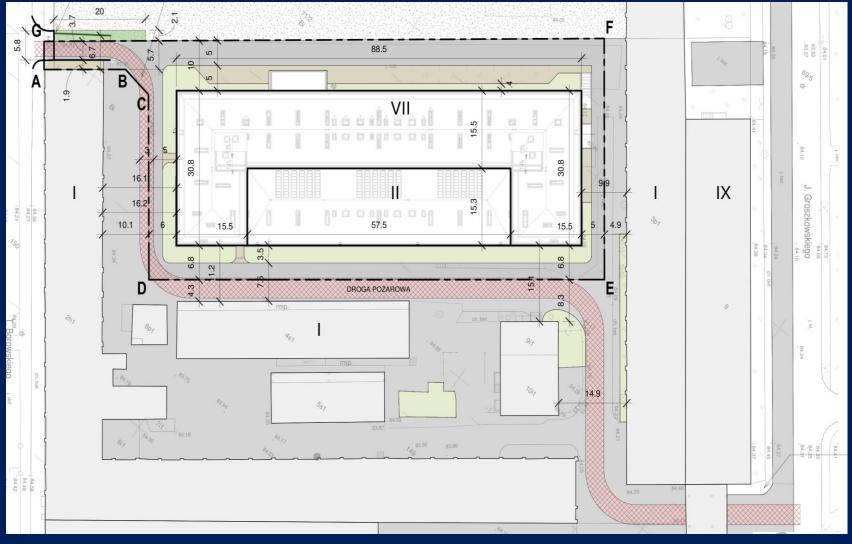

### **FRONTIER PBSA CONCEPT**

• Planned building will have a height between 2 to 7 storeys with underground level.

**FRONTIER** The property is located in the eastern part of Warsaw where the majority of universities are private and has convenient access to two of the largest

- private universities;
- Planned c.a. 580 units;
- Flexible interior design allowing for quick adjustments of the floor plan by changing the no. of 1 bedroom studios;
- Amenities for students in the ground floor offering variety of social space;
- Bike spaces, storage rooms, student club in the basement;

#### **FRONTIER PBSA CONCEPT**