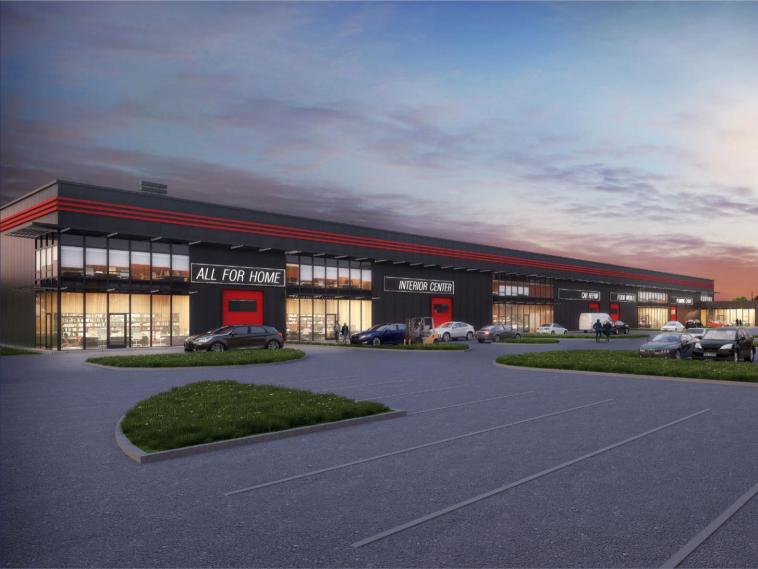

## OFFICE | SHOWROOM | WAREHOUSE

# FRONTIER PARK WROCŁAW

www.frontier-estates-europe.com

## ATTRIBUTES

**Build to Suit / Flex units** 

Total GLA over 9 300 sqm

Direct visibility and access from A4 Motorway

Located in one of the largest retail and commercial hubs in Poland

FRONTIER

A master planned 2 ha site located in Bielany Wroclawskie with a Building Permit for construction of a

#### USE:

Retail (showrooms, trade, wholesale, automotive etc); Services; Storage (business and private including data centers); Light Production and Warehousing; E-commerce.