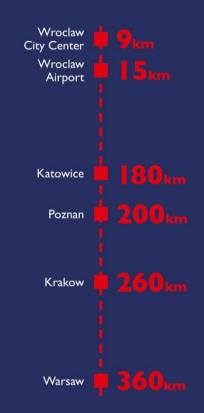

rect visibility and access from A4 Motorway



Located in one of the largest retail and commercial hubs in Poland

FRONTIER





A master planned 2 ha site located in Bielany Wroclawskie with a Building Permit for construction of a

## "Small Business Units" park.

Prepared for immediate development, with all utilities and infrastructure available.



Occupation available from Q1 2022



## MASTERPLAN



#### USE:

Retail (showrooms, trade, wholesale, automotive etc); Services; Storage (business and private including data centers); Light Production and Warehousing; E-commerce.



#### **DEVELOPMENT PARAMETERS:**

Max construction height – 12 m (3 Levels). Development ratio – 70% Green area ratio – 25%



#### **DEVELOPMENT RESTRICTIONS:**

Retail over 2.000 sq m prohibited.

## DISTANCES





### RESIDENTAL DEVELOPMENT

Mar P

FRONTIER PARK

WROCLAW

Katowice Krakow

A-CLASS OFFICES (not on visualisation)

**A**4

SHOPPING

O E NEME :

Wrocławskiepowe

Δ4

SHOPPING CENTER

Wroclaw-City Center

Warsaw



FRONTIER PARK WROCŁAW

| type<br>Al                | type<br>A2                 | type<br>A3                             | type<br>Bl                                            | type<br><b>B2</b>                                                    | type<br>B3                                                                           | type<br>B4                                                                                          | total<br>area                                                                                                     |
|-------------------------