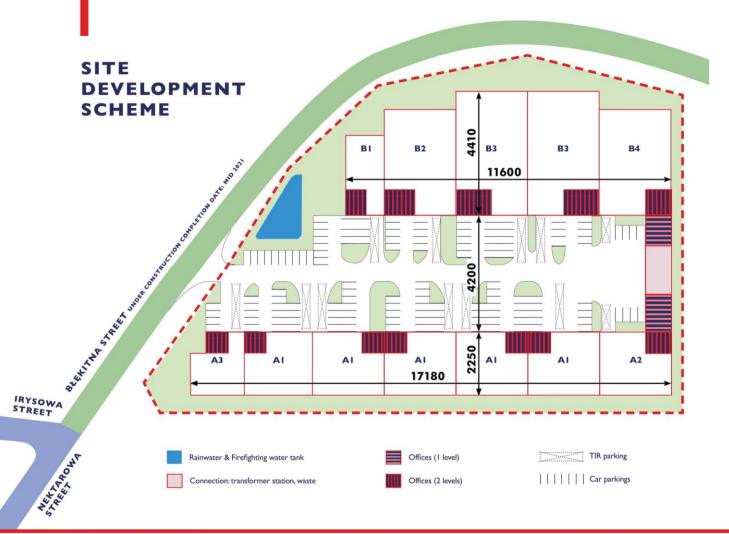

## MASTERPLAN

O E NEME :

Wrocławskiepowe

Δ4

SHOPPING CENTER

Wroclaw-City Center

Warsaw

FRONTIER PARK WROCŁAW

| type<br>Al                | type<br>A2                 | type<br>A3                             | type<br>Bl                                            | type<br><b>B2</b>                                                    | type<br>B3                                                                           | type<br>B4                                                                                          | total<br>area                                                                                                     |
|---------------------------|----------------------------|----------------------------------------|-------------------------------------------------------|----------------------------------------------------------------------|--------------------------------------------------------------------------------------|-----------------------------------------------------------------------------------------------------|-------------------------------------------------------------------------------------------------------------------|
| 5                         | 1                          | 1                                      | 1                                                     | 1                                                                    | 2                                                                                    | 1                                                                                                   |                                                                                                                   |
| 52                        | 55                         | 52                                     | 53                                                    | 73                                                                   | 95                                                                                   | 62                                                                                                  | 744                                                                                                               |
| 78                        | 210                        | 79                                     | 80                                                    | 98                                                                   | 120                                                                                  | 195                                                                                                 | 1292                                                                                                              |
| 490                       | <b>49</b> 4                | 305                                    | 337                                                   | 853                                                                  | <b>99</b> 4                                                                          | 874                                                                                                 | 7301                                                                                                              |
|                           |                            |                                        |                                                       |                                                                      |                                                                                      |                                                                                                     | 9337                                                                                                              |
| car parking spaces 134(3) |                            |                                        |                                                       |                                                                      |                                                                                      |                                                                                                     |                                                                                                                   |
|                           | AI<br>5<br>52<br>78<br>490 | AI A2   5 1   52 55   78 210   490 494 | AI A2 A3   5 1 1   52 55 52   78 210 79   490 494 305 | A1 A2 A3 B1   5 1 1 1   52 55 52 53   78 210 79 80   490 494 305 337 | A1 A2 A3 B1 B2   5 1 1 1 1   52 55 52 53 73   78 210 79 800 98   490 494 305 337 853 | A1 A2 A3 B1 B2 B3   5 1 1 1 1 2   52 55 52 53 73 95   78 210 79 80 98 120   490 494 305 337 853 994 | A1 A2 A3 B1 B2 B3 B4   5 1 1 1 2 1   52 55 52 53 73 95 62   78 210 79 80 98 120 195   490 494 305 337 853 994 874 |