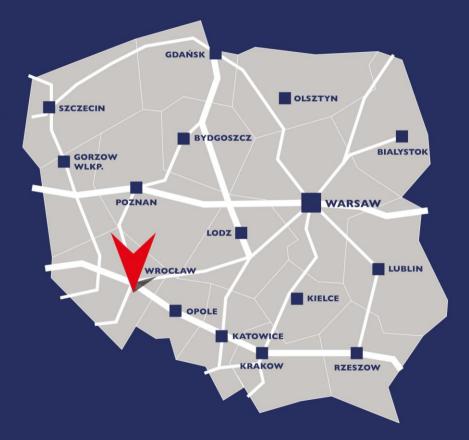

## LOCATION

Located in one of the largest retail and commercial hubs in Poland

(including retail centres, warehousing, production and e-commerce)

## ATTRIBUTES

**Build to Suit / Flex units** 

Total GLA over 9 300 sqm

Direct visibility and access from A4 Motorway

Located in one of the largest retail and commercial hubs in Poland

FRONTIER

A master planned 2 ha site located in Bielany Wroclawskie with a Building Permit for construction of a

## DISTANCES

### RESIDENTAL DEVELOPMENT

Mar P

FRONTIER PARK

WROCLAW

Katowice Krakow

A-CLASS OFFICES (not on visualisation)

**A**4

SHOPPING

O E NEME :

Wrocławskiepowe

Δ4

SHOPPING CENTER

Wroclaw-City Center

Warsaw

FRONTIER PARK WROCŁAW

| type<br>Al                | type<br>A2                 | type<br>A3                             | type<br>Bl                                            | type<br><b>B2</b>                                                    | type<br>B3                                                                           | type<br>B4                                                                                          | total<br>area                                                                                                     |
|---------------------------|----------------------------|----------------------------------------|-------------------------------------------------------|----------------------------------------------------------------------|--------------------------------------------------------------------------------------|-----------------------------------------------------------------------------------------------------|-------------------------------------------------------------------------------------------------------------------|
| 5                         | 1                          | 1                                      | 1                                                     | 1                                                                    | 2                                                                                    | 1                                                                                                   |                                                                                                                   |
| 52                        | 55                         | 52                                     | 53                                                    | 73                                                                   | 95                                                                                   | 62                                                                                                  | 744                                                                                                               |
| 78                        | 210                        | 79                                     | 80                                                    | 98                                                                   | 120                                                                                  | 195                                                                                                 | 1292                                                                                                              |
| 490                       | <b>49</b> 4                | 305                                    | 337                                                   | 853                                                                  | <b>99</b> 4                                                                          | 874                                                                                                 | 7301                                                                                                              |
|                           |                            |                                        |                                                       |                                                                      |                                                                                      |                                                                                                     | 9337                                                                                                              |
| car parking spaces 134(3) |                            |                                        |                                                       |                                                                      |                                                                                      |                                                                                                     |                                                                                                                   |
|                           | AI<br>5<br>52<br>78<br>490 | AI A2   5 1   52 55   78 210   490 494 | AI A2 A3   5 1 1   52 55 52   78 210 79   490 494 305 | A1 A2 A3 B1   5 1 1 1   52 55 52 53   78 210 79 80   490 494 305 337 | A1 A2 A3 B1 B2   5 1 1 1 1   52 55 52 53 73   78 210 79 800 98   490 494 305 337 853 | A1 A2 A3 B1 B2 B3   5 1 1 1 1 2   52 55 52 53 73 95   78 210 79 80 98 120   490 494 305 337 853 994 | A1 A2 A3 B1 B2 B3 B4   5 1 1 1 2 1   52 55 52 53 73 95 62   78 210 79 80 98 120 195   490 494 305 337 853 994 874 |