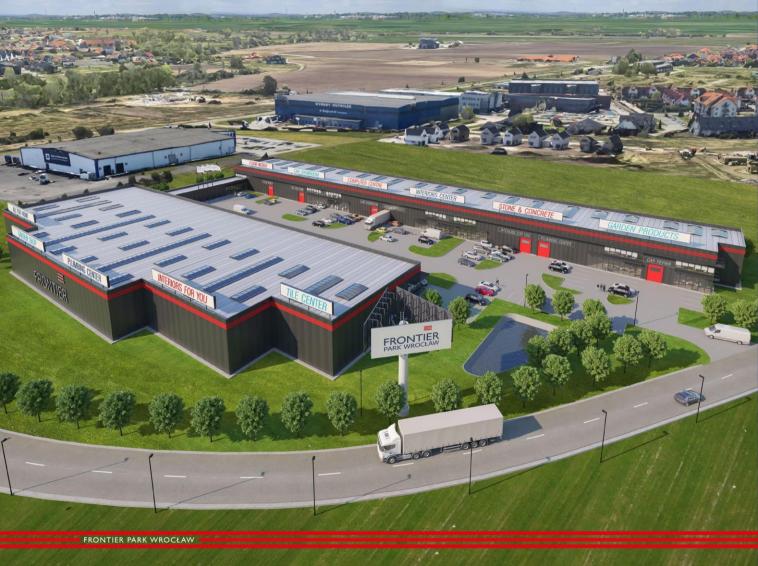

# FRONTIER PARK WROCŁAW

www.frontier-estates-europe.com

## ATTRIBUTES

**Build to Suit / Flex units** 

Total GLA over 9 300 sqm

Direct visibility and access from A4 Motorway

Located in one of the largest retail and commercial hubs in Poland

FRONTIER

A master planned 2 ha site located in Bielany Wroclawskie with a Building Permit for construction of a

## MASTERPLAN