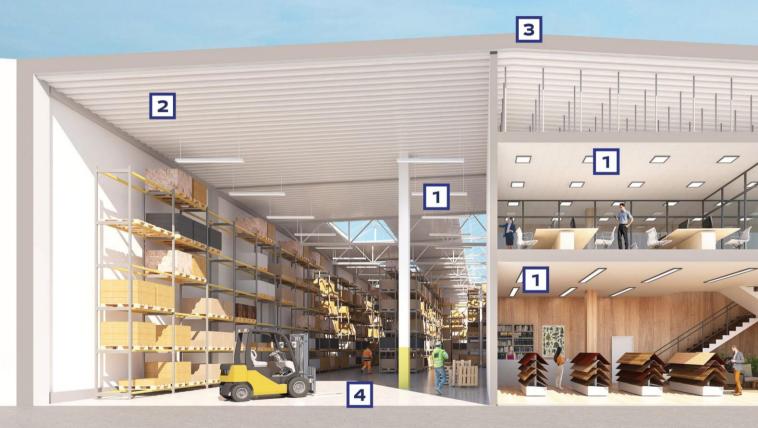

## **EXAMPLE MODULE**

## **SPECIFICATION:**

1 Illuminance:

Office / showroom -500 lx

Warehouse -200 lx

- 2 Warehouse internal height (to the bottom of the steel structure): 8,5 m
- 3 Building height: 11 m
- 4 Floor loading in the warehouse area: 5 t/m2
- Lighting on the facade, roads, parkings
- Rooftop with built-in heat pump module
- Ventilation with heat recovery
- Heating of the office area with air-to-water heat pumps
- Fiber optics available
- Direct access from the newly built road (construction finish by mid-2021)
- Glass facade in the office / showroom part
- Area for the tenant logo above the entrance doors to and on the totem by the road entrance